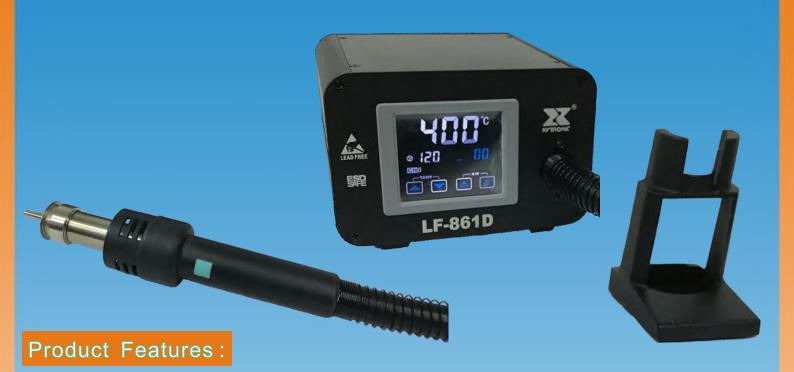

# **LF-861D**

SMD Rework Station incl. 3-fold nozzle set, and holder

Very powerful device in space-saving, professional metal housing.

Air flow adjustable from 1.5L/min to 70L/min

- Temperature adjustable from 100 500° C
- Hand heater 1300 Watt

Control sensors guarantee an even and stable temperature level

High performance diaphragm pump for low vibration and quiet working conditions.

High performance heating element for very fast heat-up time and long service intervals.

Dual display for temperature and air, "key-touch" operation for most accurate inputs and convenient control.

Auto Cooling Design: When the station is turned off, the cooling system works automatically to protect the heating element.

ESD protected for safe working on components that could be damaged by static discharge.

Scope of Delivery:

Hot air station

3 nozzles (Ø 8 mm / Ø 10 mm / Ø 12 mm)

#### SPECIFICATION:

| Input power                     | 100-120Vac 60Hz<br>220-240Vac 50Hz |
|---------------------------------|------------------------------------|
|                                 | 220-240 Vac 50HZ                   |
| Wattage<br>Temperature<br>range | 1300W                              |
|                                 | 100-500°C                          |
|                                 | 212-932°F                          |
| Air Flow<br>Capacity            | 1.5L/min~70L/min                   |