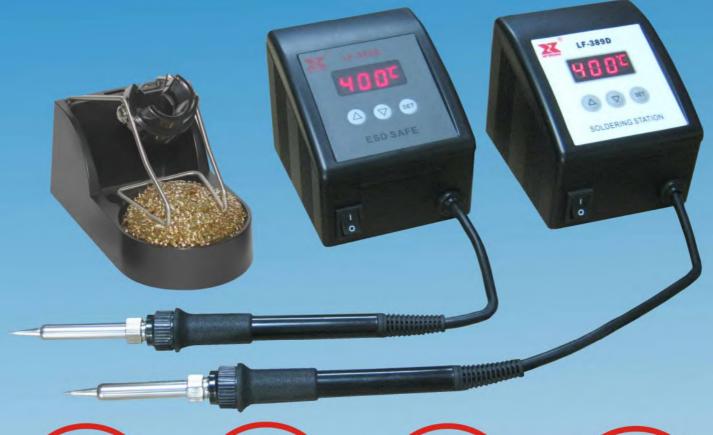

## LF-389D/LF-399D SOLDERING STATION

Humanism interface: The angle of control panel is conform to humanism .It's easy to read and set

Minitype station: Less desktop occupation

Eligibility fitting selection:
Provides many kinds of for the
customer selects the disposition,
enable the customer to obtain a
more reasonable enhancement in
the economic efficiency.

Ceramics heater: The unit adopts ceramic heater with the long life of operation.

#### Product Features:

Password lock: Convenient for control

Minitype station:Less desktop occupation

°C / °F Select Mode: May set display °C / °F

Real-temp modification: Real temperature can modify Manually

Heater fail notification: When the heater failed, "H-E" will Be shown, SIA will power off

#### SPECIFICATION:

| Input power       | 100-120Vac 60Hz<br>220-240Vac 50Hz     |
|-------------------|----------------------------------------|
| Wattage           | LF-389D 60W<br>LF-399D 80W             |
| Temperature range | 150-480 <b>°C</b><br>302-896 <b>°F</b> |
| Standard tip      | 44-510601                              |