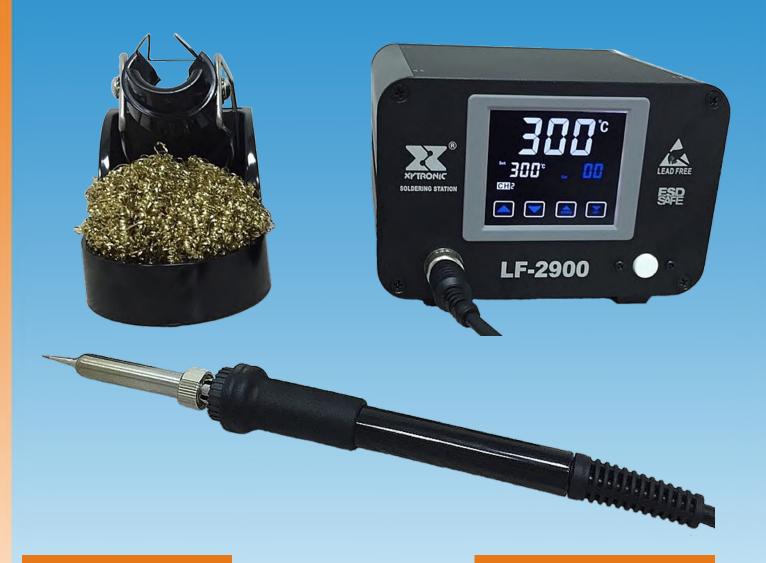

# LF-2900 LCD DISPLAY TOUCH SCREEN CONTROL

#### **Product Features:**

Professional soldering station with high quality low voltage soldering iron (32V/100W) for the use in production or repair

- large LCD display (6 x 5 cm)
- temperature range 100 500° C, suitable for lead-free soldering
- Temperature sensor in the soldering tip
- very fast control and high control accuracy
- ESD-protected housing
- exchangeable soldering iron
- preselection of 3 temperatures

#### Heating curve determination:

| Input power  | 220-240Vac 50Hz |
|--------------|-----------------|
| Wattage      | 100W            |
| Temperature  | 100-500°C       |
| range        | 212-932°F       |
| Standard tip | 44-510601       |