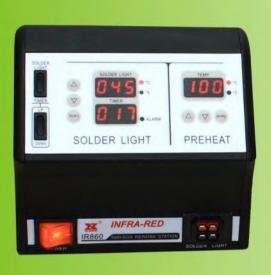

# IR860 SMD/BGA REWORK STATION

#### Presentation Graphics:

Apply flux and preheat PCB

Heat component with IR handtool

Remove component

| Input power | 100-120Vac 60Hz; 220-240Vac 50Hz |                                        |
|-------------|----------------------------------|----------------------------------------|
|             | Wattage                          | 15Vac,150W                             |
| SOLDER      | Temperature range                | 45-350° <b>C</b><br>113-662° <b>F</b>  |
|             | TIMER                            | 0~900s                                 |
|             | Wattage                          | 650W                                   |
| PREHEAT     | Temperature range                | 100-350° <b>C</b><br>212-662° <b>F</b> |

# R860-I SMD/BGA REWORK STATION

#### Presentation Graphics:

Apply flux and preheat PCB

Heat component with IR handtool

Remove component

| FECIFICATION. |                                                                                                                                                                                                                                                                                                                                                                                                                                                                                                                                                                                                                                                                                                                                                                                                                                                                                                                                                                                                                                                                                                                                                                                                                                                                                                                                                                                                                                                                                                                                                                                                                                                                                                                                                                                                                                                                                                                                                                                                                                                                                                                                |                                                                                                                                                                                                                                                                                                                                                                                                                                                                                                                                                                                                                                                                                                                                                                                                                                                                                                                                                                                                                                                                                                                                                                                                                                                                                                                                                                                                                                                                                                                                                                                                                                                                                                                                                                                                                                                                                                                                                                                                                                                                                                                                |
|---------------|--------------------------------------------------------------------------------------------------------------------------------------------------------------------------------------------------------------------------------------------------------------------------------------------------------------------------------------------------------------------------------------------------------------------------------------------------------------------------------------------------------------------------------------------------------------------------------------------------------------------------------------------------------------------------------------------------------------------------------------------------------------------------------------------------------------------------------------------------------------------------------------------------------------------------------------------------------------------------------------------------------------------------------------------------------------------------------------------------------------------------------------------------------------------------------------------------------------------------------------------------------------------------------------------------------------------------------------------------------------------------------------------------------------------------------------------------------------------------------------------------------------------------------------------------------------------------------------------------------------------------------------------------------------------------------------------------------------------------------------------------------------------------------------------------------------------------------------------------------------------------------------------------------------------------------------------------------------------------------------------------------------------------------------------------------------------------------------------------------------------------------|--------------------------------------------------------------------------------------------------------------------------------------------------------------------------------------------------------------------------------------------------------------------------------------------------------------------------------------------------------------------------------------------------------------------------------------------------------------------------------------------------------------------------------------------------------------------------------------------------------------------------------------------------------------------------------------------------------------------------------------------------------------------------------------------------------------------------------------------------------------------------------------------------------------------------------------------------------------------------------------------------------------------------------------------------------------------------------------------------------------------------------------------------------------------------------------------------------------------------------------------------------------------------------------------------------------------------------------------------------------------------------------------------------------------------------------------------------------------------------------------------------------------------------------------------------------------------------------------------------------------------------------------------------------------------------------------------------------------------------------------------------------------------------------------------------------------------------------------------------------------------------------------------------------------------------------------------------------------------------------------------------------------------------------------------------------------------------------------------------------------------------|
| Input power   | 100-120Vac 60H                                                                                                                                                                                                                                                                                                                                                                                                                                                                                                                                                                                                                                                                                                                                                                                                                                                                                                                                                                                                                                                                                                                                                                                                                                                                                                                                                                                                                                                                                                                                                                                                                                                                                                                                                                                                                                                                                                                                                                                                                                                                                                                 | Hz; 220-240Vac 50Hz                                                                                                                                                                                                                                                                                                                                                                                                                                                                                                                                                                                                                                                                                                                                                                                                                                                                                                                                                                                                                                                                                                                                                                                                                                                                                                                                                                                                                                                                                                                                                                                                                                                                                                                                                                                                                                                                                                                                                                                                                                                                                                            |
|               | The same of the sa | A CONTRACTOR OF THE STATE OF TH |