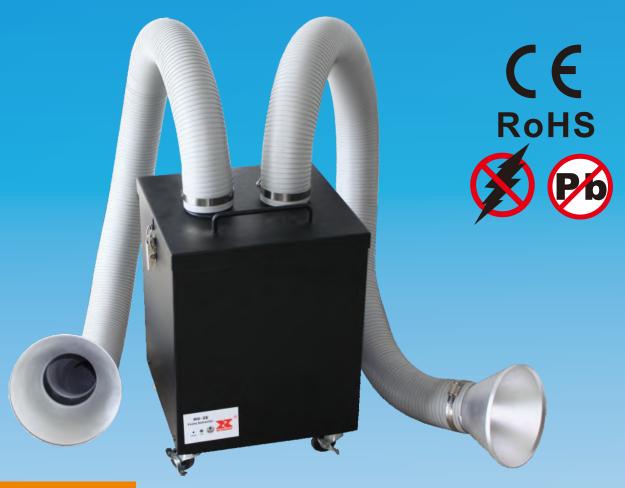

# HV-2 FUME EXTRACTION SYSTEM (W/FILTER SENSOR ALARM)

#### Product Features:

A free-standing extraction system for the safe removal of soldering fumes.

Brushless, maintenance-free centrifugal fan motor.

Stay-put, positionable tubes can be cut to length.

Replacement filters and arms readily available.

Compact design - fits under workbench.

Castors for easy re-positioning.

Variable motor speed control.

Can use one or both arms.

Quiet operation.

| Of Eon forth           |                                    |  |
|------------------------|------------------------------------|--|
| Input                  | 100-120Vac 60Hz<br>220-240Vac 50Hz |  |
| Rating                 | 120 W                              |  |
| Air flow               | 340 cubic metres/hour              |  |
| Noise level            | <50dBA                             |  |
| Dimensions (H x D x W) | 446x376x376mm<br>23Kg              |  |
| Weight                 |                                    |  |