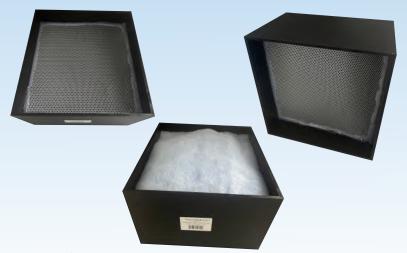

# HV-2 FUME EXTRACTION SYSTEM (W/FILTER SENSOR ALARM)

#### Product Features:

A free-standing extraction system for the safe removal of soldering fumes.

Brushless, maintenance-free centrifugal fan motor.

Stay-put, positionable tubes can be cut to length.

Replacement filters and arms readily available.

Compact design - fits under workbench.

Castors for easy re-positioning.

Variable motor speed control.

Can use one or both arms.

Quiet operation.

| Of Eon forth           |                                    |  |
|------------------------|------------------------------------|--|
| Input                  | 100-120Vac 60Hz<br>220-240Vac 50Hz |  |
| Rating                 | 120 W                              |  |
| Air flow               | 340 cubic metres/hour              |  |
| Noise level            | <50dBA                             |  |
| Dimensions (H x D x W) | 446x376x376mm<br>23Kg              |  |
| Weight                 |                                    |  |