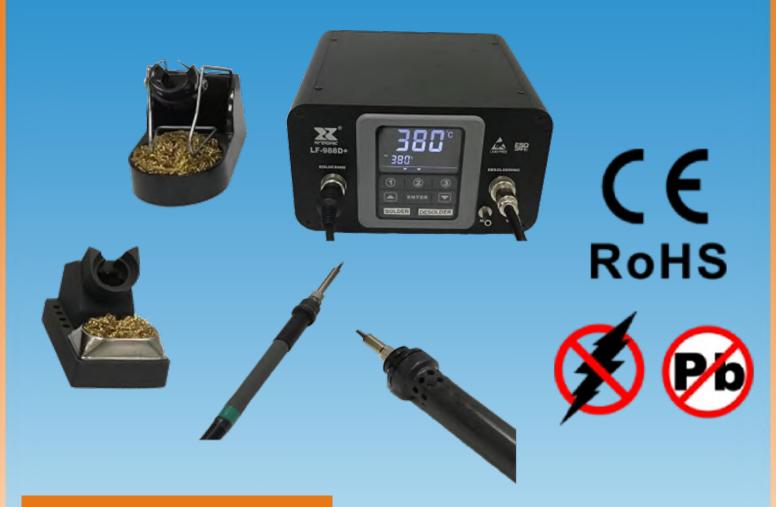

# LF-988D+ LCD TOUCH SCREEN CONTROL SOLDERING AND DESOLDERING STATION

#### **Product Features:**

- 1)Electrically isolated electronic zero voltage control circuit for soldering work on sensitive components, 32 V operation
- 2)Precise temperature control
- 3)Fast and exact temperature setting via touch control
- 4) Ergonomic and lightweight soldering iron, internally heated soldering tip
- 5)3 pre-programmable soldering and desoldering temperatures that can be called up by key
- 6)Fast heating (400 ° C in 15 s)
- 7)Soldering temperature between 100 ° C and 550 °C, desoldering temperature adjustable from 100 ° C to 500 ° C
- 8)ESD safe version, with equipotential bonding socket
- 9)Remote control of the suction pump from the desoldering iron, automatic overrun
- 10) Automatic power shutdown after 30 minutes of non-use