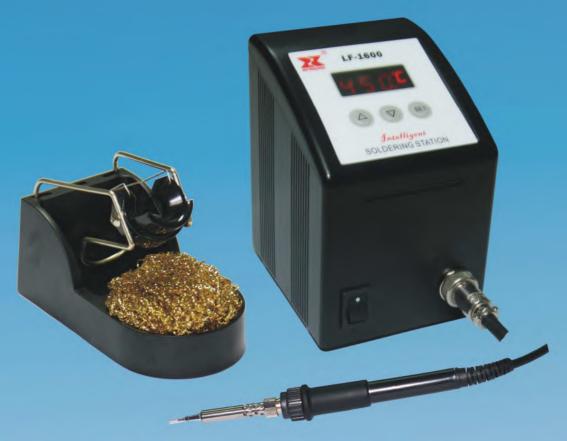

## LF-1600 SOLDERING STATION

Humanism interface: The angle of control panel is conform to humanism. It's easy to read and set

Minitype station: Less desktop occupation

Eligibility fitting combination:
Provides many kinds of for the
customer selects the disposition,
enable the customer to obtain a
more reasonable enhancement in
the economic efficiency.

Hi-power heater: Temperature climbs fast, favored by lead free soldering

Build-up grounding: Can link up ESD wrist strap

#### Heating curve determination:

|  | Input power       | 220-240Vac 50Hz   |
|--|-------------------|-------------------|
|  | Wattage           | 80W               |
|  | Temperature range | 200-480° <b>C</b> |
|  | Standard tip      | 44-510601         |