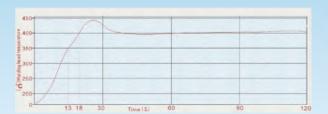

# LF-3300 LCD TOUCH SCREEN CONTOL (HIGH FREQUENCY) SOLDERING STATION

RoHS

#### **Product Features:**

The high power of the station of 180 W is designed to more than adequately meet the current and future requirements for professional lead-free soldering in industrial production.

#### Heating curve determination:

| Input power       | 100-120Vac 60Hz<br>220-240Vac 50Hz |
|-------------------|------------------------------------|
| Wattage           | 180W                               |
| Temperature range | 100-500°C<br>212-932°F             |
| Standard tip      | 44-413068                          |