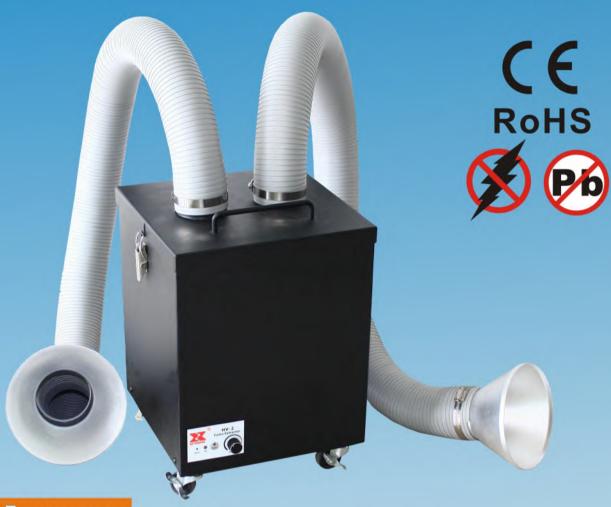

# HV-2 FUME EXTRACTION SYSTEM (W/FILTER SENSOR ALARM)

#### Product Features:

A free-standing extraction system for the safe removal of soldering fumes.

Brushless, maintenance-free centrifugal fan motor.

Stay-put, positionable tubes can be cut to length.

Replacement filters and arms readily available.

Compact design - fits under workbench.

Castors for easy re-positioning.

Variable motor speed control.

Can use one or both arms.

Quiet operation.

| Of Eon forth           |                                    |  |
|------------------------|------------------------------------|--|
| Input                  | 100-120Vac 60Hz<br>220-240Vac 50Hz |  |
| Rating                 | 120 W                              |  |
| Air flow               | 340 cubic metres/hour              |  |
| Noise level            | <50dBA                             |  |
| Dimensions (H x D x W) | 446x376x376mm<br>23Kg              |  |
| Weight                 |                                    |  |