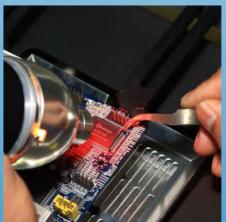

# IR860 SMD/BGA REWORK STATION

#### Presentation Graphics:

Apply flux and preheat PCB

Heat component with IR handtool

Remove component

| Input power | 100-120Vac 60Hz; 220-240Vac 50Hz |                                        |
|-------------|----------------------------------|----------------------------------------|
|             | Wattage                          | 15Vac,150W                             |
| SOLDER      | Temperature range                | 45-350° <b>C</b><br>113-662° <b>F</b>  |
|             | TIMER                            | 0~900s                                 |
|             | Wattage                          | 650W                                   |
| PREHEAT     | Temperature range                | 100-350° <b>C</b><br>212-662° <b>F</b> |