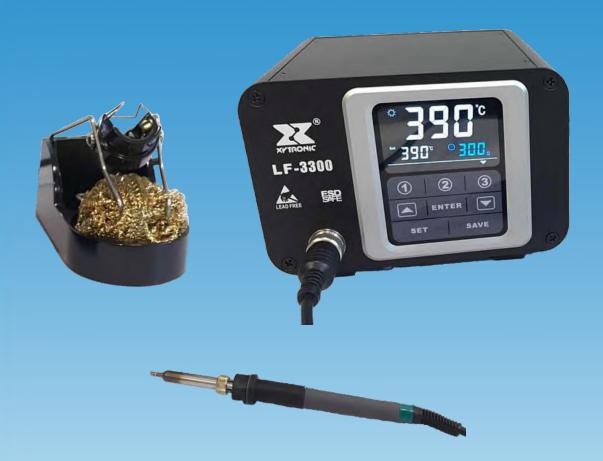

# LF-3300 LCD TOUCH SCREEN CONTOL (HIGH FREQUENCY) SOLDERING STATION

RoHS

#### **Product Features:**

The high power of the station of 180 W is designed to more than adequately meet the current and future requirements for professional lead-free soldering in industrial production.

- Temperature range 100 500 °C
- large LCD touch screen, 7.5 x 6.2 cm
- temperature display with set and actual value
- ESD-safe housing design
- exchangeable soldering iron with plug-in connection at the station
- Preset setting of 3 temperatures
- energy saving function adjustable (0 999 seconds)
- all settings are accessible via the touch screen
- handy 180 W high frequency soldering iron