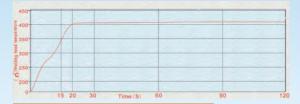

#### Heating curve determination:

| Input power  | 220-240Vac 50Hz |
|--------------|-----------------|
| Wattage      | 100W            |
| Temperature  | 100-500°C       |
| range        | 212-932°F       |
| Standard tip | 44-510601       |