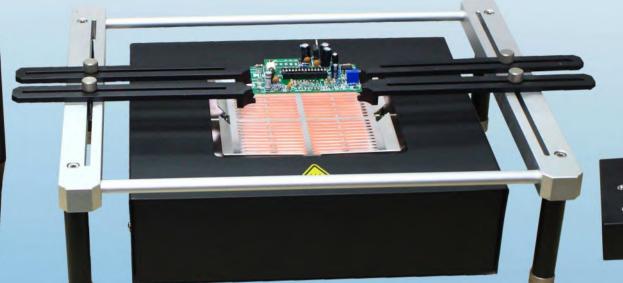

# IR860 SMD/BGA REWORK STATION

#### Presentation Graphics:

Apply flux and preheat PCB

Heat component with IR handtool

Remove component

| Input power | 100-120Vac 60Hz; 220-240Vac 50Hz |                                        |
|-------------|----------------------------------|----------------------------------------|
|             | Wattage                          | 15Vac,150W                             |
| SOLDER      | Temperature range                | 45-350° <b>C</b><br>113-662° <b>F</b>  |
|             | TIMER                            | 0~900s                                 |
|             | Wattage                          | 650W                                   |
| PREHEAT     | Temperature range                | 100-350° <b>C</b><br>212-662° <b>F</b> |