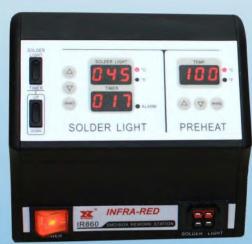

# IR860 SMD/BGA REWORK STATION

#### Presentation Graphics:

Apply flux and preheat PCB

Heat component with IR handtool

Remove component

| Input power | 100-120Vac 60Hz; 220-240Vac 50Hz |                                        |
|-------------|----------------------------------|----------------------------------------|
|             | Wattage                          | 15Vac,150W                             |
| SOLDER      | Temperature range                | 45-350° <b>C</b><br>113-662° <b>F</b>  |
|             | TIMER                            | 0~900s                                 |
|             | Wattage                          | 650W                                   |
| PREHEAT     | Temperature range                | 100-350° <b>C</b><br>212-662° <b>F</b> |

| Input power     | 100-120Vac 60Hz; 220-240Vac 50Hz |                                        |
|-----------------|----------------------------------|----------------------------------------|
|                 | Wattage                          | 15Vac,150W                             |
| SOLDER<br>LIGHT | Temperature range                | 45-350° <b>C</b><br>113-662° <b>F</b>  |
|                 | TIMER                            | 0~900s                                 |
| PREHEAT         | Wattage                          | 1600W                                  |
|                 | Temperature range                | 100-350° <b>C</b><br>212-662° <b>F</b> |