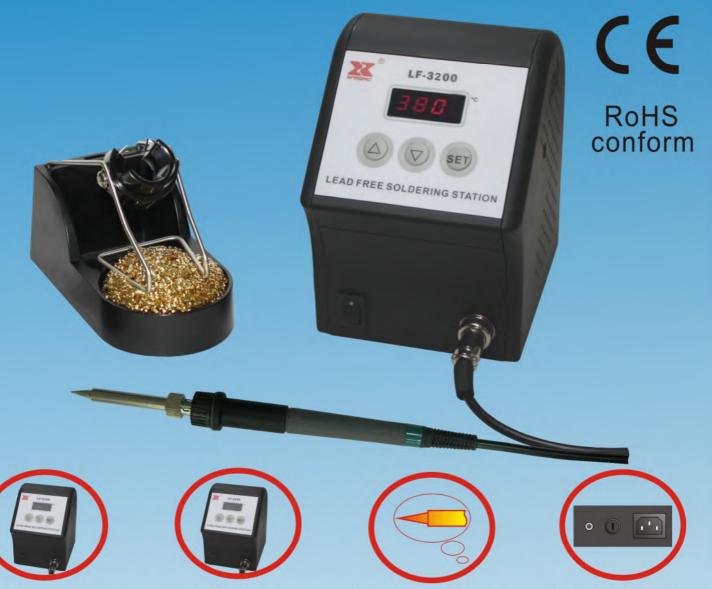

## LF-3200 SOLDERING STATION

Humanism interface: The angle of control panel is conform to humanism .lt's easy to read and set Full ardal body:
Conveyance security,
sturdy and durable,
equipent longer duration

High frequency heater: Temperature climbs fast, favored by lead free soldering Build-up grounding: Can link up ESD wrist strap

#### Product Features:

Password lock: Convenient for control
Auto sleep: Save power and the life of tip

Auto sleep: Save power and the life of tip

Minitype station:Less desktop occupation

Quick heat: Room temperature to 350 C time taken 13s

Real-temp modification: Real temperature can modify Manually

**Sensor fail notification**: When the sensor failed, "S-E" will Be shown, SIA will power off

**Heater fail notification**: When the heater failed,"H-E" will Be shown, SIA will power off

#### Heating curve determination:

| Input power       | 100-120Vac 60Hz<br>220-240Vac 50Hz     |  |  |
|-------------------|----------------------------------------|--|--|
| Wattage           | 120W                                   |  |  |
| Temperature range | 100-520° <b>C</b><br>212-968° <b>F</b> |  |  |
| Standard tip      | 44-413068                              |  |  |