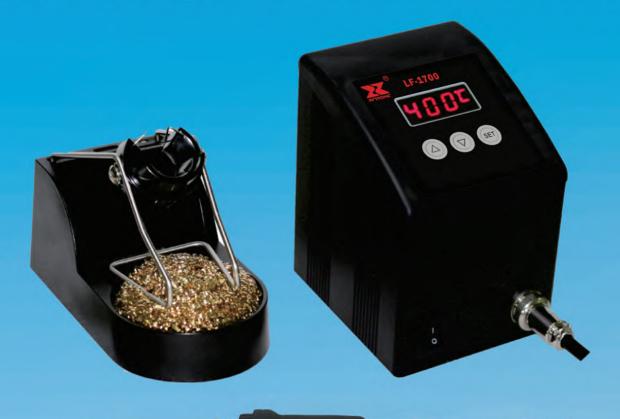

## LF-1600 SOLDERING STATION

Humanism interface: The angle of control panel is conform to humanism. It's easy to read and set

Minitype station: Less desktop occupation

Eligibility fitting combination:
Provides many kinds of for the
customer selects the disposition,
enable the customer to obtain a
more reasonable enhancement in
the economic efficiency.

Hi-power heater: Temperature climbs fast, favored by lead free soldering

Build-up grounding: Can link up ESD wrist strap