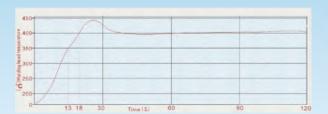

#### Heating curve determination:

| Input power  | 120Vac 60Hz<br>230Vac 50Hz |
|--------------|----------------------------|
| Wattage      | 400W                       |
| Temperature  | 100-500°C                  |
| range        | 212-932°F                  |
| Standard tip |                            |