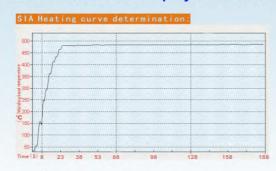

#### Heating curve determination:

| Input power  | 120Vac 60Hz<br>230Vac 50Hz |
|--------------|----------------------------|
| Wattage      | 400W                       |
| Temperature  | 100-500°C                  |
| range        | 212-932°F                  |
| Standard tip |                            |