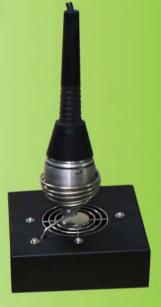

## 468ESD FUME EXTRACTOR

| Fume Extractor Specs. (All Extractors) |                                        |
|----------------------------------------|----------------------------------------|
| Input power                            | 100~120Vac,60Hz<br>220~240Vac,50Hz     |
| Wattage                                | 20-22W                                 |
| Max. air volume                        | 95/115 CFM                             |
| Outer dimensions<br>(WxHxD)            | 182x136x200mm<br>(7. 16x5. 35x7. 87in) |
| Weight (Excluding AC cord)             | 1168 grams<br>(2.6 lbs.)               |
| Filter size                            | 130mm²                                 |
| Filter weight                          | 12 grams                               |