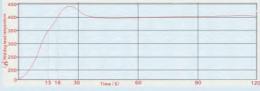

# LF-3300 LCD TOUCH SCREEN CONTOL (HIGH FREQUENCY) SOLDERING STATION

RoHS

#### **Product Features:**

The high power of the station of 180 W is designed to more than adequately meet the current and future requirements for professional lead-free soldering in industrial production.

#### Heating curve determination:

| Input power       | 100-120Vac 60Hz<br>220-240Vac 50Hz |
|-------------------|------------------------------------|
| Wattage           | 180W                               |
| Temperature range | 100-500°C<br>212-932°F             |
| Standard tip      | 44-413068                          |