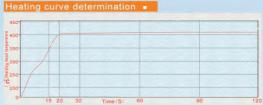

#### Heating curve determination:

| Input power       | 100-120Vac 60Hz<br>220-240Vac 50Hz     |  |  |
|-------------------|----------------------------------------|--|--|
| Wattage           | 120W                                   |  |  |
| Temperature range | 100-520° <b>C</b><br>212-968° <b>F</b> |  |  |
| Standard tip      | 44-413068                              |  |  |