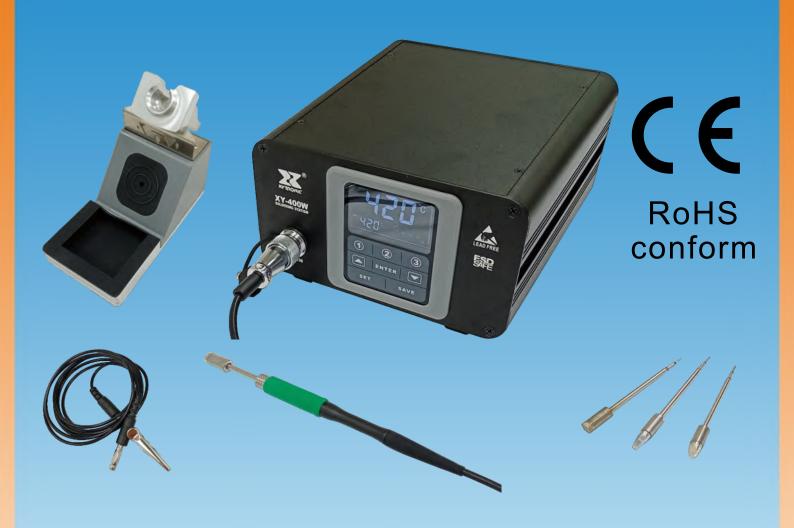

# XY-400W LCD TOUCH SCREEN CONTOL SOLDERING STATION

#### **Product Features:**

The high power of the station of 400 W is designed to more than adequately meet the current and future requirements for professional lead-free soldering in industrial production.

- Temperature range 100 500 °C
- Large LCD touch screen, 7.5 x 6.2 cm
- Temperature display with set and actual value
- ESD-safe housing design
- Exchangeable soldering iron with plug-in connection at the station
- Preset setting of 3 temperatures
- Energy saving function adjustable (0 999 seconds)
- All settings are accessible via the touch screen
- Handy 400W high temperature soldering iron