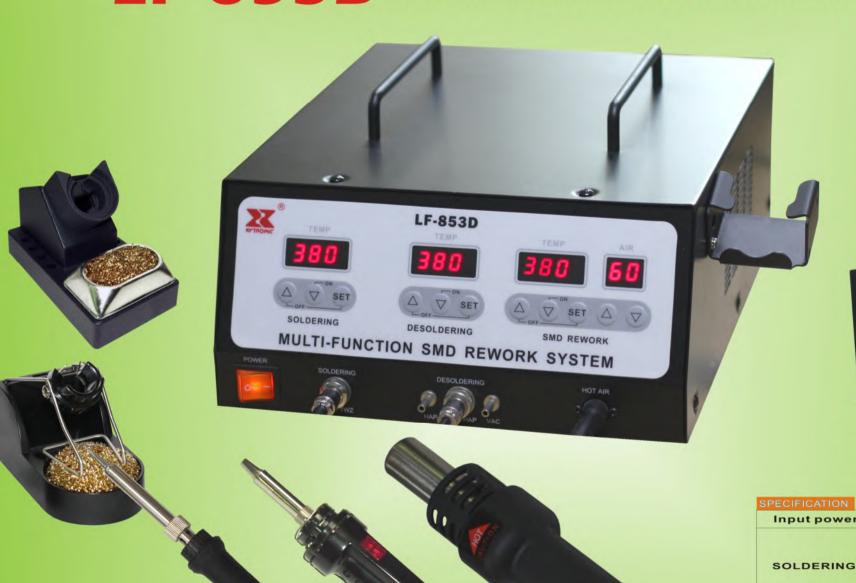

## LF-853 D MULTI-FUNCTION SMD REWORK SYSTEM

| Input power   | 100-120Vac 60Hz; 220-240Vac 50Hz |                                        |
|---------------|----------------------------------|----------------------------------------|
| SOLDERING     | Wattage                          | 100 W                                  |
|               | Temperature range                | 150-480° <b>C</b><br>302-896°F         |
|               | Standard tip                     | 44-510601                              |
|               | Wattage                          | 600 W                                  |
| SMD<br>REWORK | Temperature range                | 100-480° <b>C</b><br>212-896° <b>F</b> |
|               | Air Flow<br>Capacity             | 1.5L/min~40L/min                       |
|               | Wattage                          | 100 W                                  |
| DESOLDERING   | Temperature range                | 300-450° <b>C</b><br>572-842° <b>F</b> |
|               | Standard tin                     | 44-915412                              |