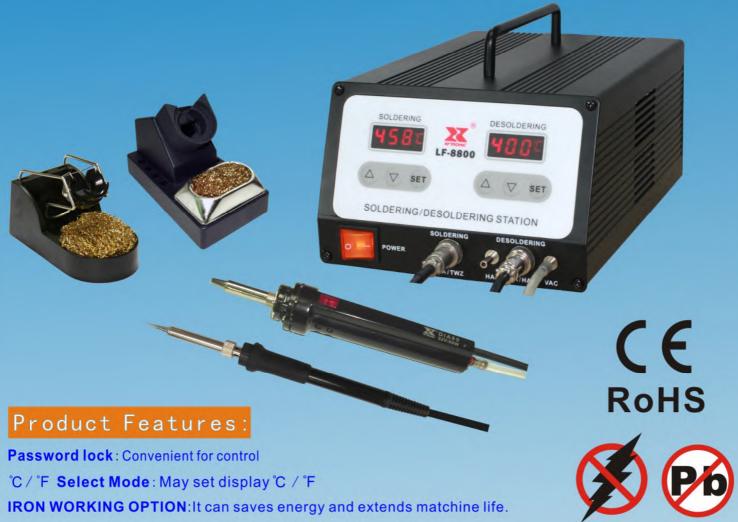

#### LF-8800 SOLDERING AND DESOLDERING STATION

Alloy aluminium shell:Block off electromagnetic interfere high strengthconfiguration and less heat cumulation

**ENERGY SAVER MODE**: The station will enter the sleep mode if it has been idle for 20minutes, when over 40minutes without operation the station can enter the power off suspend status and cut off the power of the heater to extend tip life.

Sensor fail notification: When the sensor failed, "S-E" will Be shown, SIA will power off.

**Heater fail notification**: When the heater failed, "H-E" will Be shown, SIA will power off.

**DELAYED SUCTION**:A delayed switch feature has been incorporated for the unit that allows the pump to continue sucking for 1.5 seconds after the actuator switch is released.

The station has a self-contained, and quiet running vacuum pump which is electronically controlled and will not overload with continuous use, eliminating the need for additional shop air.

The LED of the station displays intuitionistic content, the station can be operated easily by pressing keys.

| SPECIFICATION     |      |                                        |  |
|-------------------|------|----------------------------------------|--|
| Input power       | 220- | 220-240Vac 50Hz                        |  |
| Wattage           | SIA  | 100 W                                  |  |
|                   | DIA  | 100 W                                  |  |
| Temperature range | SIA  | 150-480° <b>C</b><br>302-896° <b>F</b> |  |
|                   | DIA  | 300-450° <b>C</b><br>572-842° <b>F</b> |  |
| Standard tip      | SIA  | 44-510601                              |  |
|                   | DIA  | 44-915412                              |  |